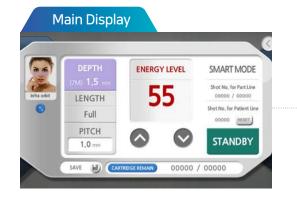

### Indications

• Smart mode(Preset mode) at each treatment

Skin iftina

- Real Penetration of Depth
- Skin tightening &Lifting
- Short treatment time
- Easy to use small area by pen type handpiece
- Contraction of dermis & SMAS layer by HIFU
- Non Surgical face lifting and tightening
- Face&Body(fat) treatment by one device

# Smart mode installed for face and body