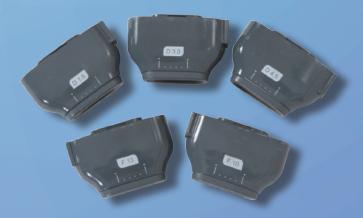

# Cartridge Type

| Cartridge type    | D1.5     | D3.0     |
|-------------------|----------|----------|
| Frequency         | 7MHz     | 7MHz     |
| Depth of the skin | 1.5mm    | 3.0mm    |
| Pen type          | 1.5mm    | 3.0mm    |
|                   | Standard | Standard |

### Pen type cartridges For Face:1.5mm,3.0mm

P3.0

Standard cartridges For Face:1.0mm.3.0mm,4.5mm For Body:10mm,13mm

| D4.5     | F10           | F15           |  |  |
|----------|---------------|---------------|--|--|
| 7MHz     | 4MHz          | 4MHz          |  |  |
| 4.5mm    | 10mm<br>(Fat) | 15mm<br>(Fat) |  |  |
|          |               |               |  |  |
| Standard | Optional      | Optional      |  |  |
|          |               |               |  |  |