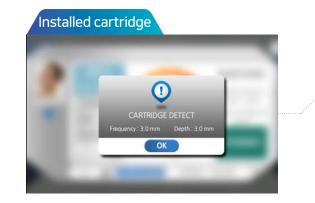

# Cartridge Type

| Cartridge type    | D1.5     | D3.0     |
|-------------------|----------|----------|
| Frequency         | 7MHz     | 7MHz     |
| Depth of the skin | 1.5mm    | 3.0mm    |
| Pen type          | 1.5mm    | 3.0mm    |
|                   | Standard | Standard |

### Pen type cartridges For Face:1.5mm,3.0mm

P3.0

Standard cartridges For Face:1.0mm.3.0mm,4.5mm For Body:10mm,13mm

| D4.5     | F10           | F15           |  |  |
|----------|---------------|---------------|--|--|
| 7MHz     | 4MHz          | 4MHz          |  |  |
| 4.5mm    | 10mm<br>(Fat) | 15mm<br>(Fat) |  |  |
|          |               |               |  |  |
| Standard | Optional      | Optional      |  |  |
|          |               |               |  |  |