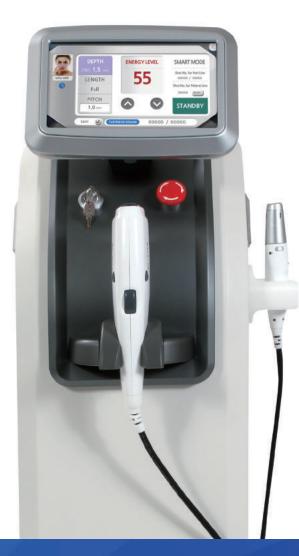

# **Technical Specification**

| Standa                             | Standard type                               |                                                                                     |
|------------------------------------|---------------------------------------------|-------------------------------------------------------------------------------------|
| Freq                               | uency                                       | 4MHz,7MHz                                                                           |
| Max E                              | Energy                                      | 3.0J/cm2                                                                            |
| Cart                               | ridge                                       | 7MHz:1.5mm,<br>4MHz:10mm,1                                                          |
| Spa                                | ncing                                       | 1.0~2.0mm(0.1                                                                       |
| Powe                               | r Level                                     | Adjustable 1~1                                                                      |
| Ler                                | ngth                                        | Full Length:25                                                                      |
| Spot                               | t Size                                      | <3mm                                                                                |
|                                    | CD                                          | 10.2Inchs True                                                                      |
| Cart<br>Spa<br>Powe<br>Ler<br>Spot | ridge<br>acing<br>r Level<br>ngth<br>t Size | 7MHz:1.5mm,<br>4MHz:10mm,<br>1.0~2.0mm(0<br>Adjustable 1~<br>Full Length:25<br><3mm |

### Indications

• Smart mode(Preset mode) at each treatment

Skin iftina

- Real Penetration of Depth
- Skin tightening &Lifting
- Short treatment time
- Easy to use small area by pen type handpiece
- Contraction of dermis & SMAS layer by HIFU
- Non Surgical face lifting and tightening
- Face&Body(fat) treatment by one device

### Functions

3.0mm, 4.5mm-For Face I 3mm(option)-For Body & Fat

1mm step)-For Fat

OLevel

Color Touch

Functions

3.0mm

10Level

# Smart mode installed for face and body