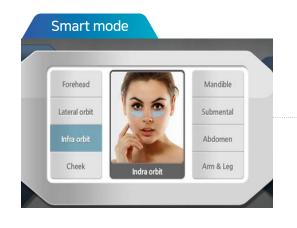

### Indications

• Smart mode(Preset mode) at each treatment

Skin iftina

- Real Penetration of Depth
- Skin tightening &Lifting
- Short treatment time
- Easy to use small area by pen type handpiece
- Contraction of dermis & SMAS layer by HIFU
- Non Surgical face lifting and tightening
- Face&Body(fat) treatment by one device

# Smart mode installed for face and body