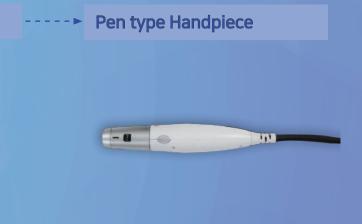

### **Technical Specification**

| Pen type    |                |
|-------------|----------------|
| Frequency   | 7MHz           |
| Max Energy  | 3.0J/cm2       |
| Cartridge   | 7MHz:1.5mm, 3  |
| Power Level | Adjustable 1~1 |
| Speed       | 1-4shot        |
| Spot Size   | <3mm           |

--> Standard Handpiece