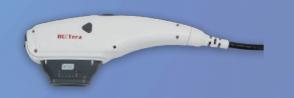

ge area.

# Cartridge Type

| Cartridge type    | D1.5     | D3.0     |
|-------------------|----------|----------|
| Frequency         | 7MHz     | 7MHz     |
| Depth of the skin | 1.5mm    | 3.0mm    |
| Pen type          | 1.5mm    | 3.0mm    |
|                   | Standard | Standard |

### Pen type cartridges For Face:1.5mm,3.0mm



P3.0

Standard cartridges For Face:1.0mm.3.0mm,4.5mm For Body:10mm,13mm



| D4.5     | F10           | F15           |  |  |
|----------|---------------|---------------|--|--|
| 7MHz     | 4MHz          | 4MHz          |  |  |
| 4.5mm    | 10mm<br>(Fat) | 15mm<br>(Fat) |  |  |
|          |               |               |  |  |
| Standard | Optional      | Optional      |  |  |
|          |               |               |  |  |



--> Standard Handpiece



# Smart mode installed for face and body