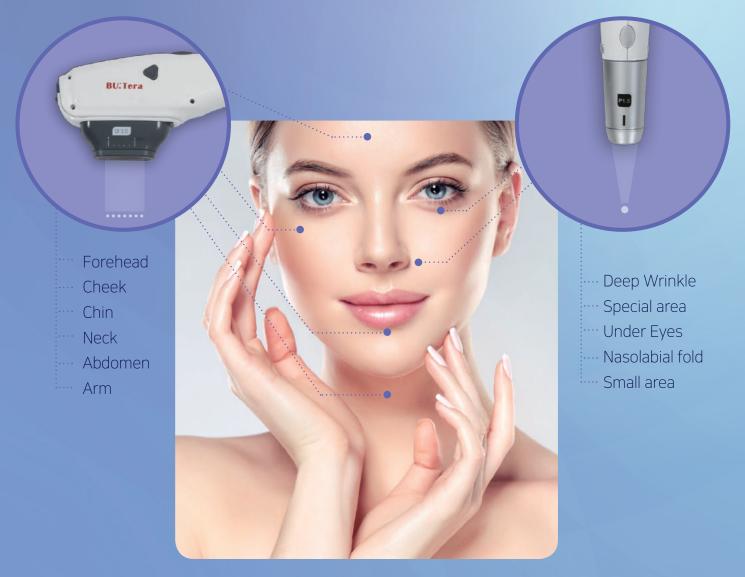

# **VARIOUS TREATMENTS** AT ONCE!!

Use freely from small to large area.

# Cartridge Type

| Cartridge type    | D1.5     | D3.0     |
|-------------------|----------|----------|
| Frequency         | 7MHz     | 7MHz     |
| Depth of the skin | 1.5mm    | 3.0mm    |
| Pen type          | 1.5mm    | 3.0mm    |
|                   | Standard | Standard |

### Pen type cartridges For Face:1.5mm,3.0mm

P3.0

Standard cartridges For Face:1.0mm.3.0mm,4.5mm For Body:10mm,13mm

| D4.5     | F10           | F15           |  |  |
|----------|---------------|---------------|--|--|
| 7MHz     | 4MHz          | 4MHz          |  |  |
| 4.5mm    | 10mm<br>(Fat) | 15mm<br>(Fat) |  |  |
|          |               |               |  |  |
| Standard | Optional      | Optional      |  |  |
|          |               |               |  |  |