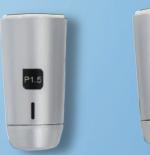

### Pen type cartridges For Face:1.5mm,3.0mm

P3.0

Standard cartridges For Face:1.0mm.3.0mm,4.5mm For Body:10mm,13mm

| D4.5     | F10           | F15           |  |  |
|----------|---------------|---------------|--|--|
| 7MHz     | 4MHz          | 4MHz          |  |  |
| 4.5mm    | 10mm<br>(Fat) | 15mm<br>(Fat) |  |  |
|          |               |               |  |  |
| Standard | Optional      | Optional      |  |  |
|          |               |               |  |  |