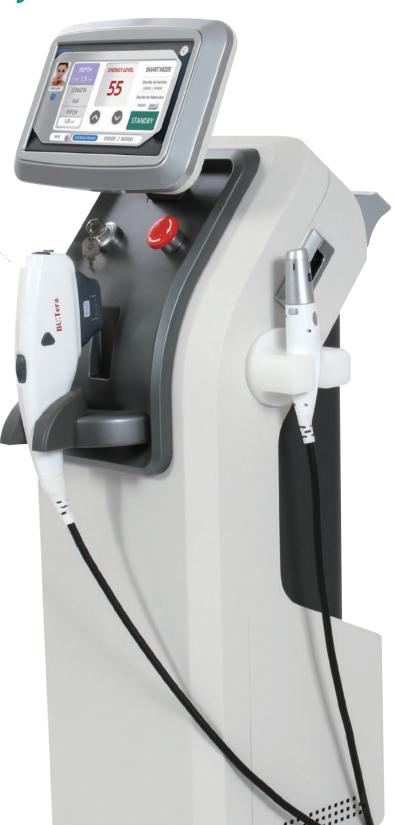

D1.5     | D3.0     |
|-------------------|----------|----------|
| Frequency         | 7MHz     | 7MHz     |
| Depth of the skin | 1.5mm    | 3.0mm    |
| Pen type          | 1.5mm    | 3.0mm    |
|                   | Standard | Standard |

### Pen type cartridges For Face:1.5mm,3.0mm



P3.0

Standard cartridges For Face:1.0mm.3.0mm,4.5mm For Body:10mm,13mm



| D4.5     | F10           | F15           |  |  |
|----------|---------------|---------------|--|--|
| 7MHz     | 4MHz          | 4MHz          |  |  |
| 4.5mm    | 10mm<br>(Fat) | 15mm<br>(Fat) |  |  |
|          |               |               |  |  |
| Standard | Optional      | Optional      |  |  |
|          |               |               |  |  |



--> Standard Handpiece



# Smart mode installed for face and body