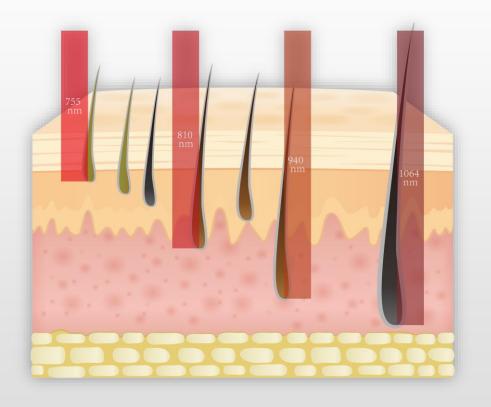

# Technology for Choice

808nm diode laser 755nm+808nm+1064nm 755nm+808nm+940nm+1064nm

**Triple Wave Plus** 

Four Wave Pro

**755nm:** Maximum melanin absorption and shallow skin penetration. Perfect for thin and/or light hair and for hair whose root structure is not deep.

**808nm:** The "classic" wavelength for hair removal. Medium melanin absorption and deeper skin penetration than 755nm. Perfect for most regular thickness hair possessing average root depth and color.

**940nm:** Moderate melanin absorption and increased penetration. Perfect for dark hair whose roots are somewhat shallow.

**1064nm:** Lower melanin absorption combines with the deepest penetration. Ideal for all types of dark hair which is deeply rooted in areas such as the back, scalp, armpits and pubic area.