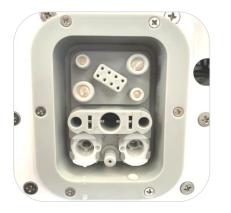

## Update plug socket

**Connector Socket** 

#### Advantages:

The old plug is difficult for women to install.

The new type adopts a screw rod to rotate and install, saving installation and no bad contact.

#### Connector socket

#### Connetor plug

New style

#### Booster knob