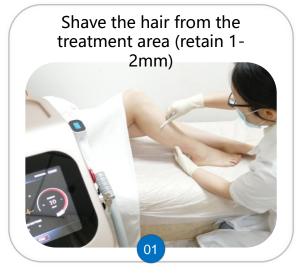

## Operation

Clean the treatment area

Apply cold gel

Operator puts on goggles

After treatment, clean the treatment site to avoid folliculitis

Clean the treatment head