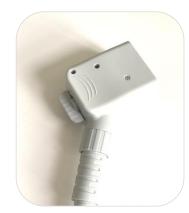

## Update plug socket

**Connector Socket** 

#### Advantages:

The old plug is difficult for women to install.

The new type adopts a screw rod to rotate and install, saving installation and no bad contact.

#### Connector socket

#### Connetor plug

New style