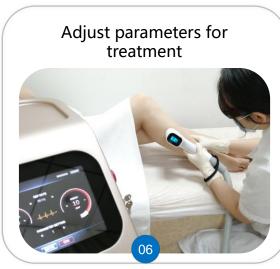

## Operation

Clean the treatment area

Apply cold gel

Operator puts on goggles

After treatment, clean the treatment site to avoid folliculitis

Clean the treatment head