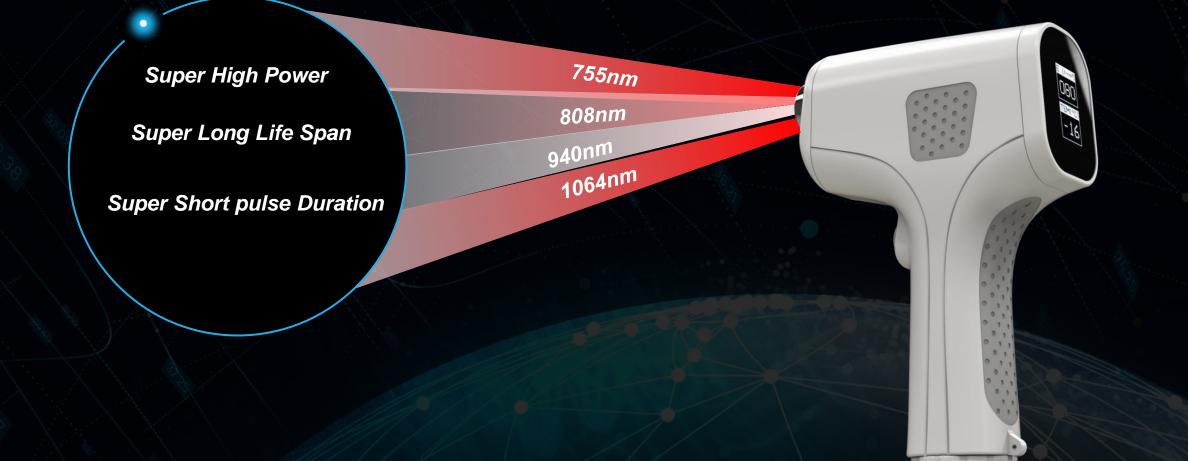

# Technology for Choice

808nm diode laser 755nm+808nm+1064nm 755nm+808nm+940nm+1064nm

**Triple Wave Plus** 

Four Wave Pro

**755nm:** Maximum melanin absorption and shallow skin penetration. Perfect for thin and/or light hair and for hair whose root structure is not deep.

**808nm:** The "classic" wavelength for hair removal. Medium melanin absorption and deeper skin penetration than 755nm. Perfect for most regular thickness hair possessing average root depth and color.

**940nm:** Moderate melanin absorption and increased penetration. Perfect for dark hair whose roots are somewhat shallow.

**1064nm:** Lower melanin absorption combines with the deepest penetration. Ideal for all types of dark hair which is deeply rooted in areas such as the back, scalp, armpits and pubic area.