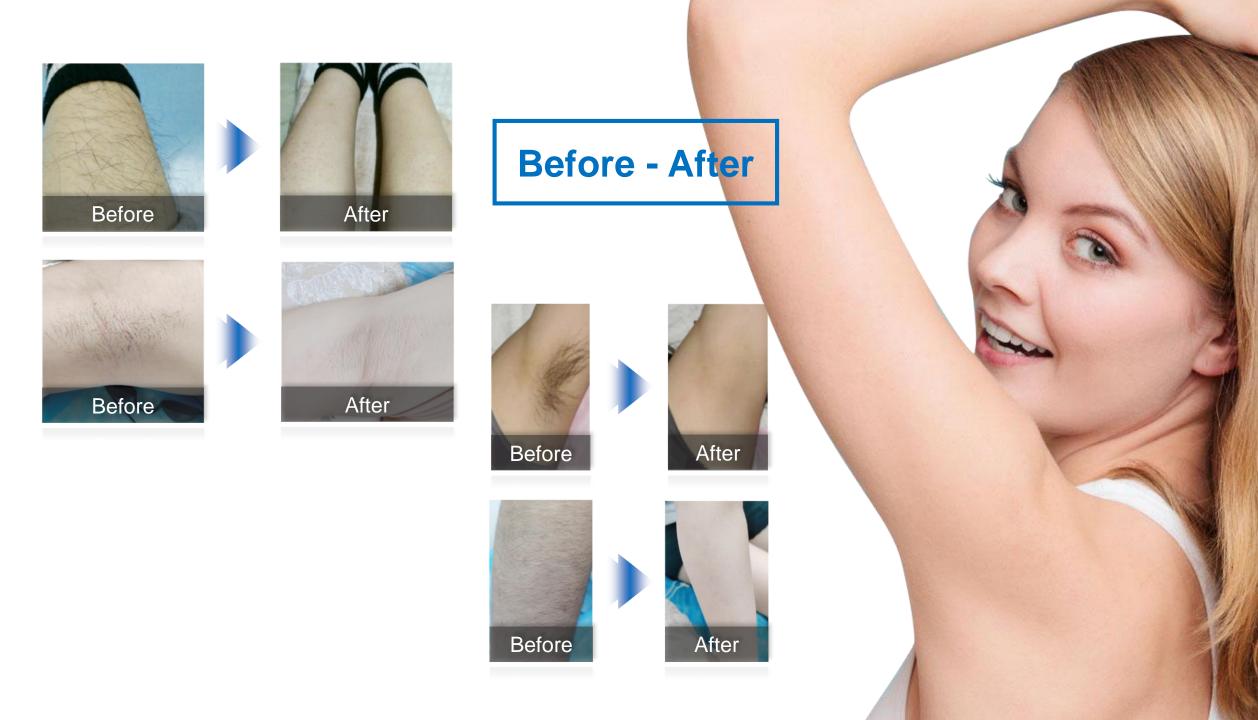

#### Indications

Treats all hair colors from black hair to ligh color hair

Treats all skin types from white to the dark skin

No pain; short treatment sessions

Effective, safe treatment for permanent hair removal