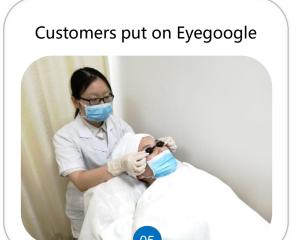

## Operation

Clean the treatment area

Apply cold gel

Operator puts on goggles

After treatment, clean the treatment site to avoid folliculitis

Clean the treatment head