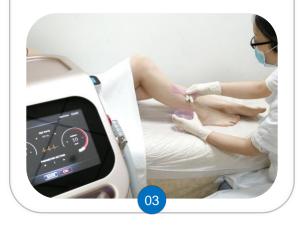

## Operation

Clean the treatment area

Apply cold gel

Operator puts on goggles

After treatment, clean the treatment site to avoid folliculitis

Clean the treatment head