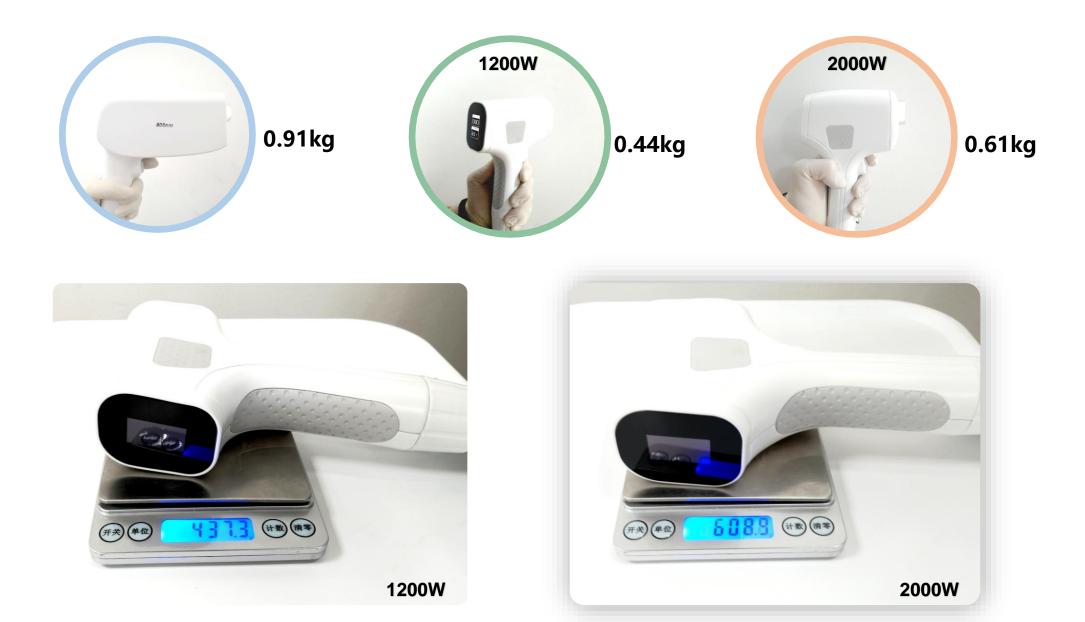

#### **Back View**

- 10-100m pulse duration to ensure painless destruction of hair follicles
- The diode laser permanently destroys the hair follicles, and the remaining hair will be very small without affecting the appearance.
- The treatment head display screen displays the cooling temperature accordingly, making the operation more convenient.
- Super-light handle to reduce the difficulty of the operator's work and increase the experience value
- Normal mode and fast mode are optional, fast hair removal can also save 5 commonly used parameters, convenient and fast
- Spiral boost connector , you can insert the treatment head easily