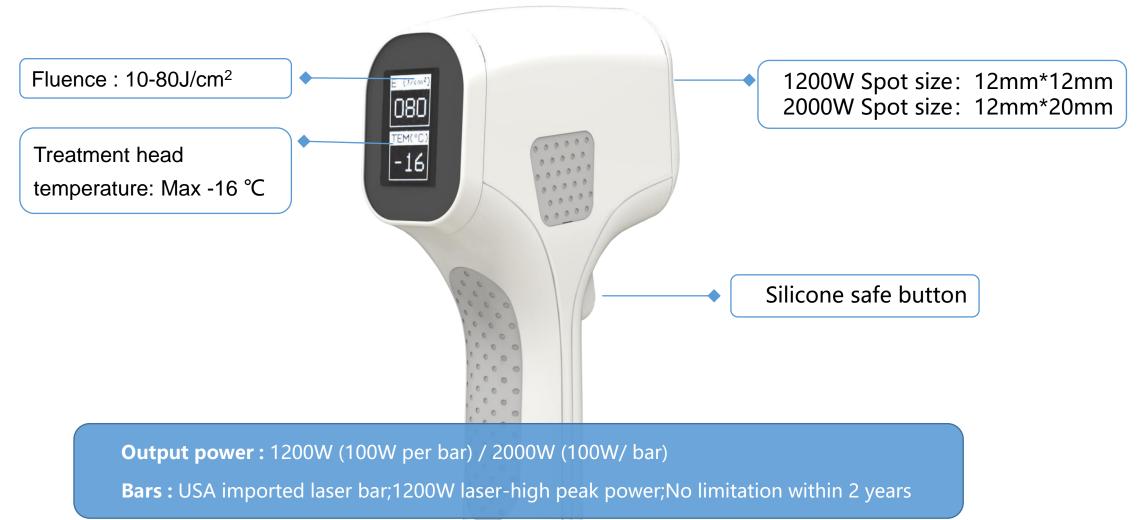

# Specificaitons

| Laser type                | High Intensity Diode Laser            | High Intensity Diode Laser            |
|---------------------------|---------------------------------------|---------------------------------------|
| Laser Handle Output Power | 1200W                                 | 2000W                                 |
| Total Power               | 3000W                                 | 4000W                                 |
| Wavelength                | 755nm/808nm/1064nm/940nm              | 755nm/808nm/1064nm/940nm              |
| Shots Guarantee           | 2 years no limited                    | 2 years no limited                    |
| Fluence                   | 10~80J/cm2                            | 10~80J/cm2                            |
| Pulse width               | 10-100ms                              | 10-100ms                              |
| Spot size                 | 12mm*12mm                             | 12mm*20mm                             |
| Frequency                 | 1~10Hz                                | 1~20Hz                                |
| Treatment head temperatur | Max -16 °C                            | Max -16 °C                            |
| Cooling System            | Constant temperature refrigeration 25 | Constant temperature refrigeration 25 |
| Display                   | 10.4 Inch multi color screen          | 10.4 Inch multi color screen          |
| Package size              | 82*55*120CM                           | 82*55*120CM                           |
| Gross Weight              | 82Kg                                  | 82Kg                                  |