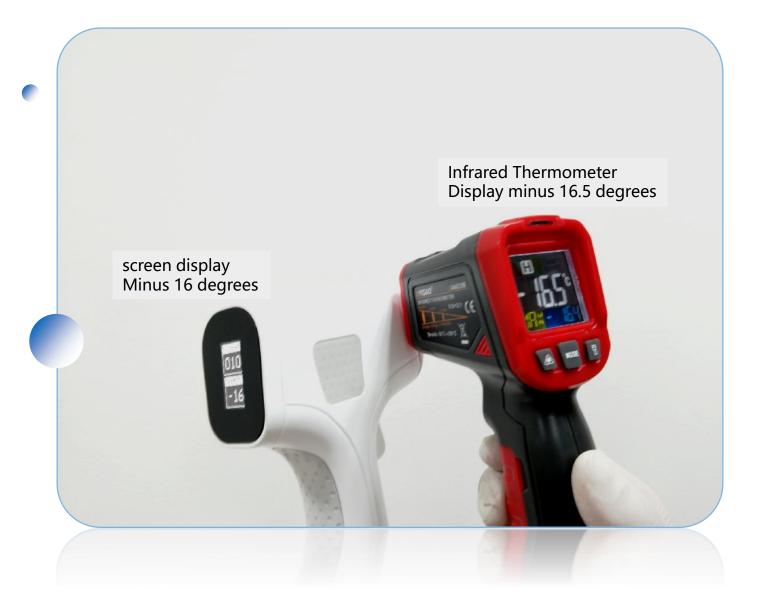

# Specificaitons

| Laser type                | High Intensity Diode Laser            | High Intensity Diode Laser            |
|---------------------------|---------------------------------------|---------------------------------------|
| Laser Handle Output Power | 1200W                                 | 2000W                                 |
| Total Power               | 3000W                                 | 4000W                                 |
| Wavelength                | 755nm/808nm/1064nm/940nm              | 755nm/808nm/1064nm/940nm              |
| Shots Guarantee           | 2 years no limited                    | 2 years no limited                    |
| Fluence                   | 10~80J/cm2                            | 10~80J/cm2                            |
| Pulse width               | 10-100ms                              | 10-100ms                              |
| Spot size                 | 12mm*12mm                             | 12mm*20mm                             |
| Frequency                 | 1~10Hz                                | 1~20Hz                                |
| Treatment head temperatur | Max -16 °C                            | Max -16 °C                            |
| Cooling System            | Constant temperature refrigeration 25 | Constant temperature refrigeration 25 |
| Display                   | 10.4 Inch multi color screen          | 10.4 Inch multi color screen          |
| Package size              | 82*55*120CM                           | 82*55*120CM                           |
| Gross Weight              | 82Kg                                  | 82Kg                                  |