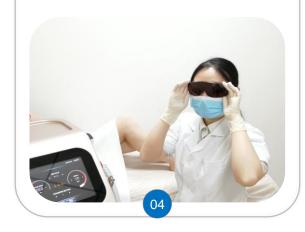

## Operation

Clean the treatment area

Apply cold gel

Operator puts on goggles

After treatment, clean the treatment site to avoid folliculitis

Clean the treatment head