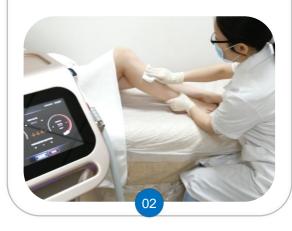

## Operation

Clean the treatment area

Apply cold gel

Operator puts on goggles

After treatment, clean the treatment site to avoid folliculitis

Clean the treatment head