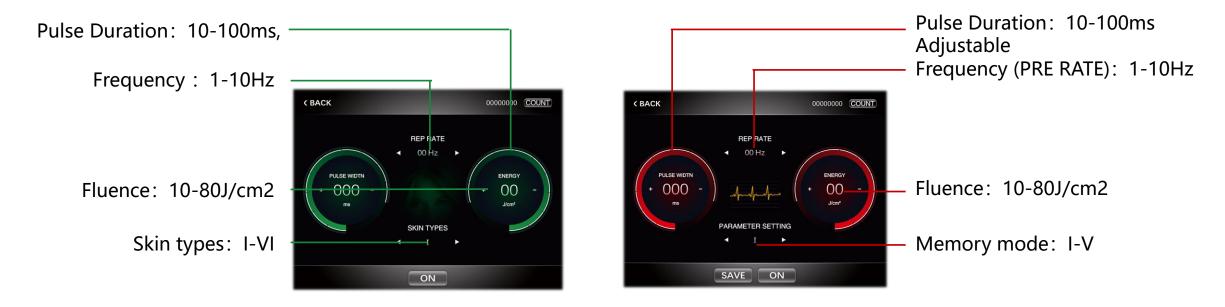

## **UI Interface**

#### Normal mode

Fast mode

System features: suitable for all skin types, can be directly operated

System features: it can save five sets of treatment parameters for important customers,Fast treatment and hair removal