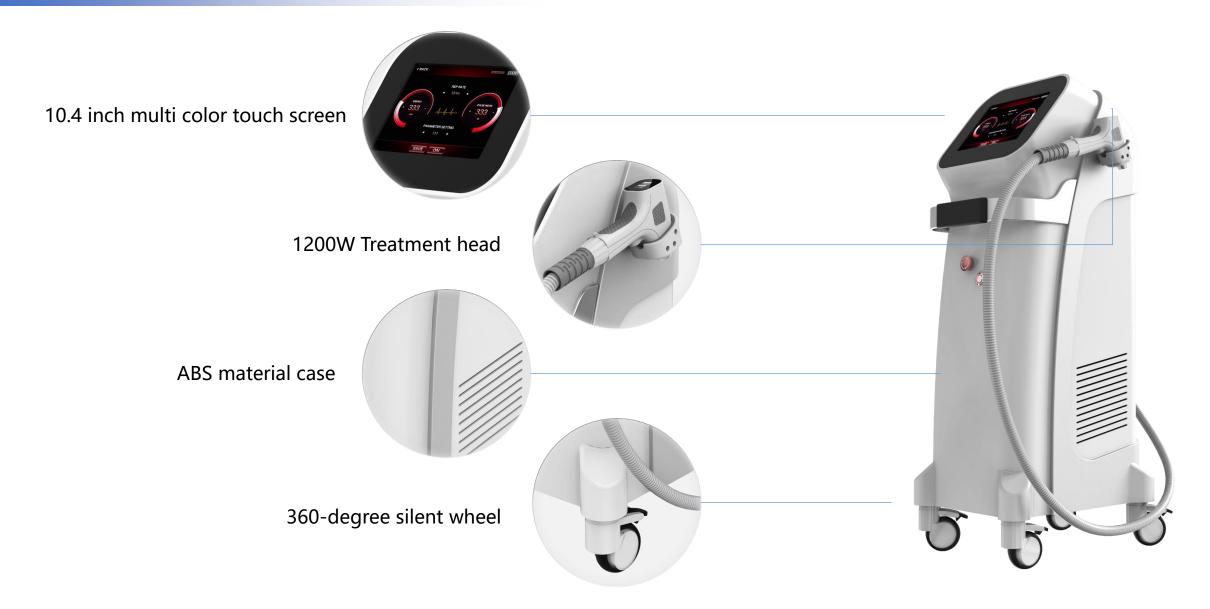

### Treatment head Advantage

# Treatment head Advantage

## Treatment head Advantage

# Treatment head Advantage

Notice:

Turn on the machine and prepare for 5 minutes