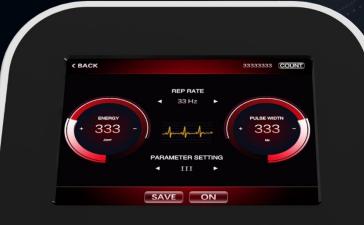

## **UI Interface**

#### Normal mode

Fast mode

System features: suitable for all skin types, can be directly operated

System features: it can save five sets of treatment parameters for important customers,Fast treatment and hair removal