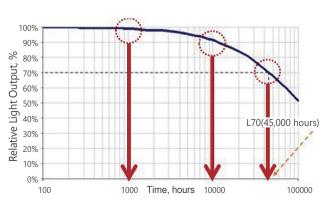

## LIFETIME

It is possible to take 15 million shots through LED light without replaced light sources.

## End-of-life for LEDs

## Regulatory agencies are specifying

ENERGY STAR SSL Criteria V.1.1 specifies minimun lifetime Lumen maintenance, L70:25,000 hours for residential; 35,000 hours for commercial

·Mark-Vu LED lifetime = More than 150,000 shots available ·Other companies Flash lifetime = 3000~5000 shots available \*When shooting 150,000 shots, cost of consuming more than 20,000 dollar.