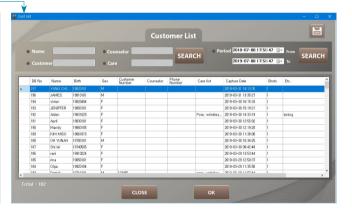

## **FUNCTION**

There are added comport function as like Sorting as date, same light sources, Search a client and etc.

Button for Search a client :

You don't need to move to STEP 1 for search a client due to there is button for search a client at STEP 3.