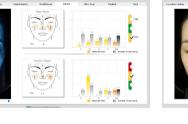

## COMPARISON

By comparing before & after images, improvement of skin issues can be easily acknowledged.