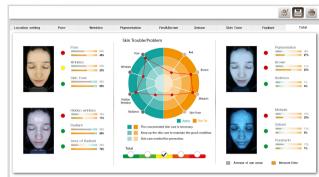

## **RESULT**

It is easy to consult with the 12 kinds of skin problems identified and customized description according to the customer's skin condition