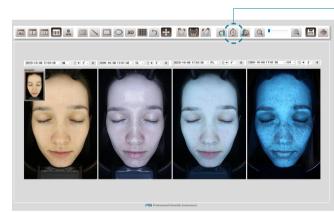

## **FUNCTION**

There are added comport function as like Sorting as date, same light sources, Search a client and etc.

Button for Search a client :

You don't need to move to STEP 1 for search a client due to there is button for search a client at STEP 3.

Button for making same light source Every light sources will be changed to same light source as you choose.