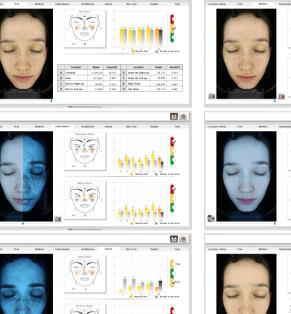

## COMPARISON

By comparing before & after images, improvement of skin issues can be easily acknowledged.