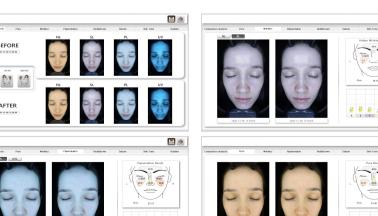

## MARK · VU

It is easy to observe a skin problems and compare before & after due to rotate plate makes to easy taking a front, left, and right side of facial skin

Left 30°

## COMPARISON

By comparing before & after images, improvement of skin issues can be easily acknowledged.