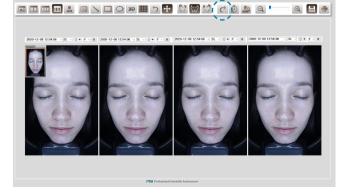

## COMPARISON

By comparing before & after images, improvement of skin issues can be easily acknowledged.