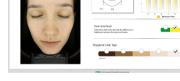

## **FUNCTION**

There are added comport function as like Sorting as date, same light sources, Search a client and etc.

Button for Search a client :

You don't need to move to STEP 1 for search a client due to there is button for search a client at STEP 3.

Button for making same light source Every light sources will be changed to same light source as you choose.