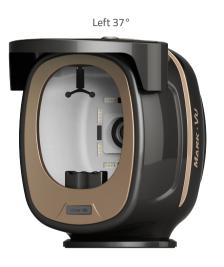

## MARK · VU

It is easy to observe a skin problems and compare before & after due to rotate plate makes to easy taking a front, left, and right side of facial skin

Left 30°