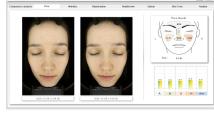

## **RESULT**

It is easy to consult with the 12 kinds of skin problems identified and customized description according to the customer's skin condition

## COMPARISON

By comparing before & after images, improvement of skin issues can be easily acknowledged.