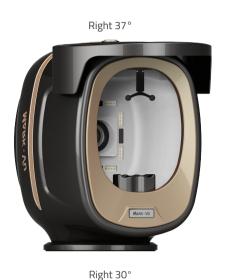

## MARK · VU

It is easy to observe a skin problems and compare before & after due to rotate plate makes to easy taking a front, left, and right side of facial skin

Left 30°