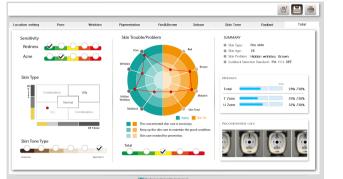

## **RESULT**

It is easy to consult with the 12 kinds of skin problems identified and customized description according to the customer's skin condition