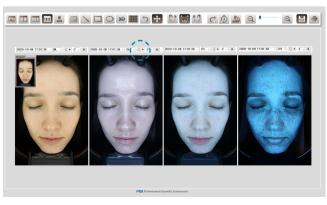

Button for making same light source Every light sources will be changed to same light source as you choose.