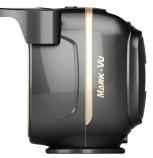

## MARK · VU

It is easy to observe a skin problems and compare before & after due to rotate plate makes to easy taking a front, left, and right side of facial skin

Left 30°