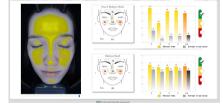

## **RESULT**

It is easy to consult with the 12 kinds of skin problems identified and customized description according to the customer's skin condition