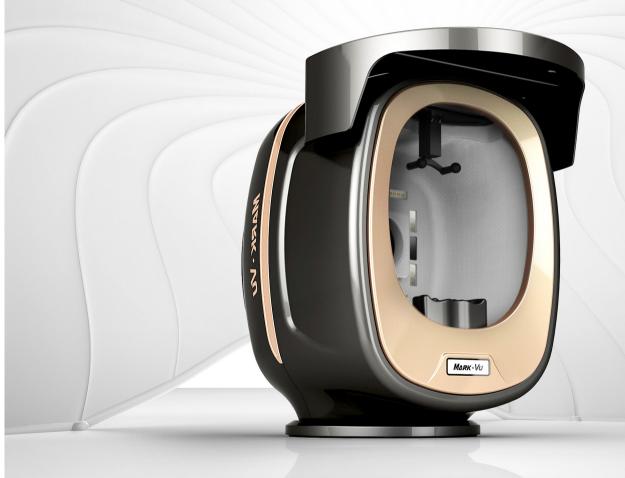

## MARK · VU

It is easy to observe a skin problems and compare before & after due to rotate plate makes to easy taking a front, left, and right side of facial skin

Left 30°

# MARK · VU

Professional Facial Skin Analyzer

Mark-Vu, a professional skin analyzer that uses all light sources as LED, delivers the best image.

The filter on / off system using a motor makes a clear image from ultraviolet light and normal light. By using curtains and a rotating plate, it is possible to make a clearer image. It is also easy to use by using the capture button at the top of the equipment.