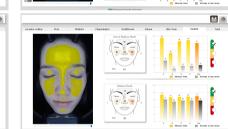

## **RESULT**

It is easy to consult with the 12 kinds of skin problems identified and customized description according to the customer's skin condition