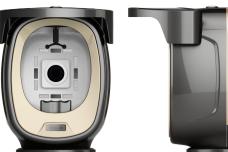

# MARK · VU

Professional Facial Skin Analyzer

Mark-Vu, a professional skin analyzer that uses all light sources as LED, delivers the best image.

The filter on / off system using a motor makes a clear image from ultraviolet light and normal light. By using curtains and a rotating plate, it is possible to make a clearer image. It is also easy to use by using the capture button at the top of the equipment.