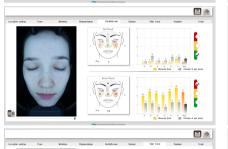

## HIGH QUALITY

Easy to observe skin problems clearly, as the images are being captured by light resolution DSLR camera

DSLR Camera capture images

Detail images