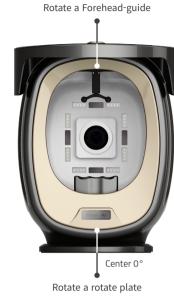

## MARK · VU

It is easy to observe a skin problems and compare before & after due to rotate plate makes to easy taking a front, left, and right side of facial skin

Left 30°

# MARK · VU

Professional Facial Skin Analyzer

Mark-Vu, a professional skin analyzer that uses all light sources as LED, delivers the best image.

The filter on / off system using a motor makes a clear image from ultraviolet light and normal light. By using curtains and a rotating plate, it is possible to make a clearer image. It is also easy to use by using the capture button at the top of the equipment.